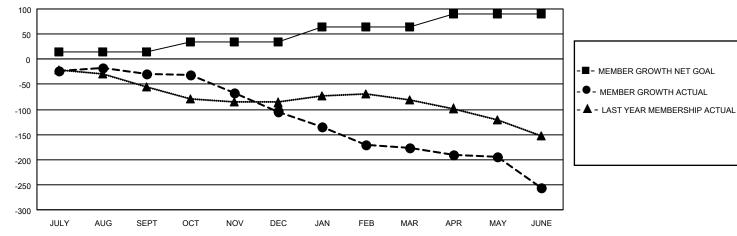

## Clubs **Members RESULTS FOR 2020-2021 RESULTS FOR 2020-2021** MEMBER GROWTH NEW CLUB GOAL **NEW CLUBS** DROPPED CLUBS MEMBER GROWTH NET DROPPED **QUARTER QUARTER GOAL ACTUAL** MEMBERS ACTUAL (including transfers) 0 95 15 112 1 JULY/AUG/SEPT JULY/AUG/SEPT 2 0 1 20 91 146 OCT/NOV/DEC OCT/NOV/DEC 0 0 5 30 39 104 JAN/FEB/MAR JAN/FEB/MAR 25 32 104 APR/MAY/JUNE APR/MAY/JUNE