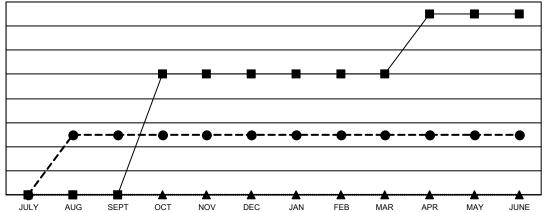

-■- CURRENT YEAR GOALS FOR NEW CLUBS

- CURRENT YEAR ACTUAL NEW CLUBS

- ▲ - LAST YEAR ACTUAL NEW CLUBS